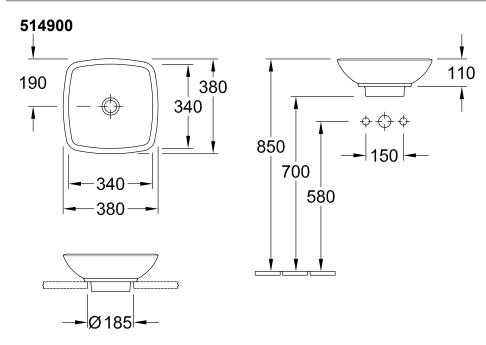

|  |
| Specification texts           | Loop & Friends; Surface-mounted washbasin; Sanitary porcelain; Size: 380 x 380 mm; Angular; for wall-mounted washbasin mixers or tall pillar tap fittings, without tap hole area; with overflow; incl. template, incl. valve with ceramic valve cover. Can be closed using standard turn-knob outlet valve, incl. extended ball rod for pop-up waste, fastening set included |  |

# COLOURS

| White Alpin CeramicPlus | 514900R1 | 4047289802419 |
|-------------------------|----------|---------------|
| Star White CeramicPlus  | 514900R2 | 4047289802433 |
| Pergamon CeramicPlus    | 514900R3 | 4047289802426 |
| White Alpin             | 51490001 | 4047289802396 |



# TECHNICAL DRAWINGS